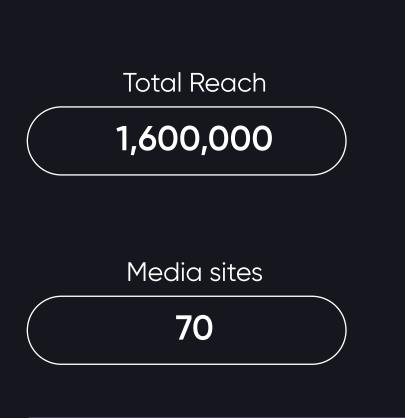

## Get direct access to 1.6 million students

Armed with first party insights and decades of student marketing experience, we're transforming the student advertising landscape to help brands like GoPuff, ODEON and Burger King build sustainable and impactful relationships with student consumers, through our unique suite of campus media and marketing solutions.