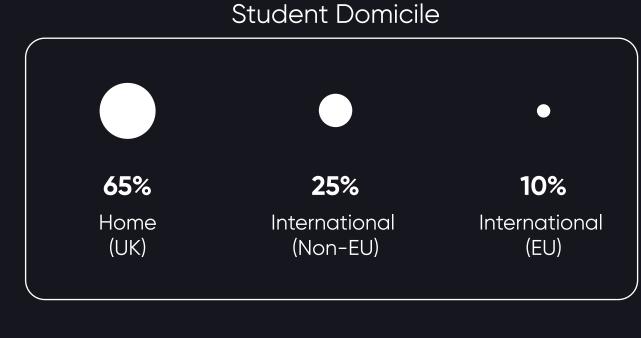

## Get direct access to 1.6 million students

Armed with first party insights and decades of student marketing experience, we're transforming the student advertising landscape to help brands like GoPuff, ODEON and Burger King build sustainable and impactful relationships with student consumers, through our unique suite of campus media and marketing solutions.





## A holistic campaign approach

Whether your goal is to grab students' attention, get them to hit the 'checkout' button or nurture their lifelong loyalty, our team of student marketing experts will work with you to design and deliver a high-impact campaign, selecting the appropriate channels to optimise your spend for results.



A regional approach to increase your impact





## Reach Extender: National

A national approach to increase your impact







## You're in good company

Meet some of our brand partners, across a wide range of student-friendly verticals















get in touch