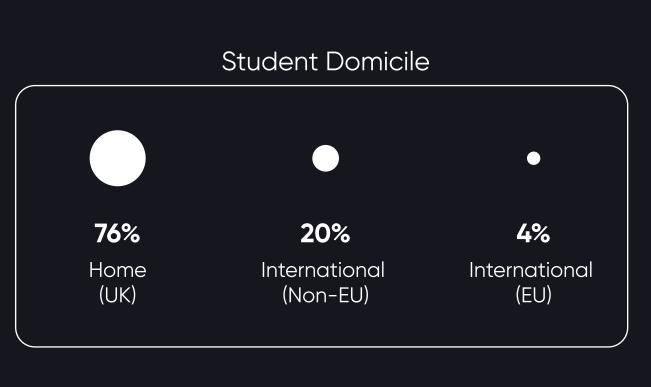

.6 million students

Armed with first party insights and decades of student marketing experience, we're transforming the student advertising landscape to help brands like GoPuff, ODEON and Burger King build sustainable and impactful relationships with student consumers, through our unique suite of campus media and marketing solutions.





## A holistic campaign approach

Whether your goal is to grab students' attention, get them to hit the 'checkout' button or nurture their lifelong loyalty, our team of student marketing experts will work with you to design and deliver a high-impact campaign, selecting the appropriate channels to optimise your spend for results.



A regional approach to increase your impact





## Reach Extender: National

A national approach to increase your impact







## You're in good company

Meet some of our brand partners, across a wide range of student-friendly verticals















get in touch