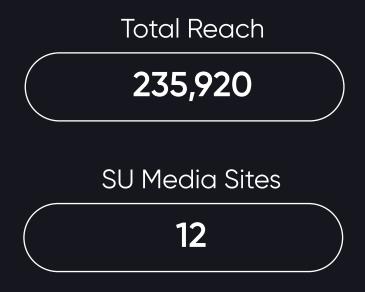

## Get direct access to 1.6 million students

Armed with first party insights and decades of student marketing experience, we're transforming the student advertising landscape to help brands like GoPuff, ODEON and Burger King build sustainable and impactful relationships with student consumers, through our unique suite of campus media and marketing solutions.





## A holistic campaign approach

Whether your goal is to grab students' attention, get them to hit the 'checkout' button or nurture their lifelong loyalty, our team of student marketing experts will work with you to design and deliver a high-impact campaign, selecting the appropriate channels to optimise your spend for results.



A regional approach to increase your impact





## Reach Extender: National

A national approach to increase your impact







## You're in good company

Meet some of our brand partners, across a wide range of student-friendly verticals















get in touch