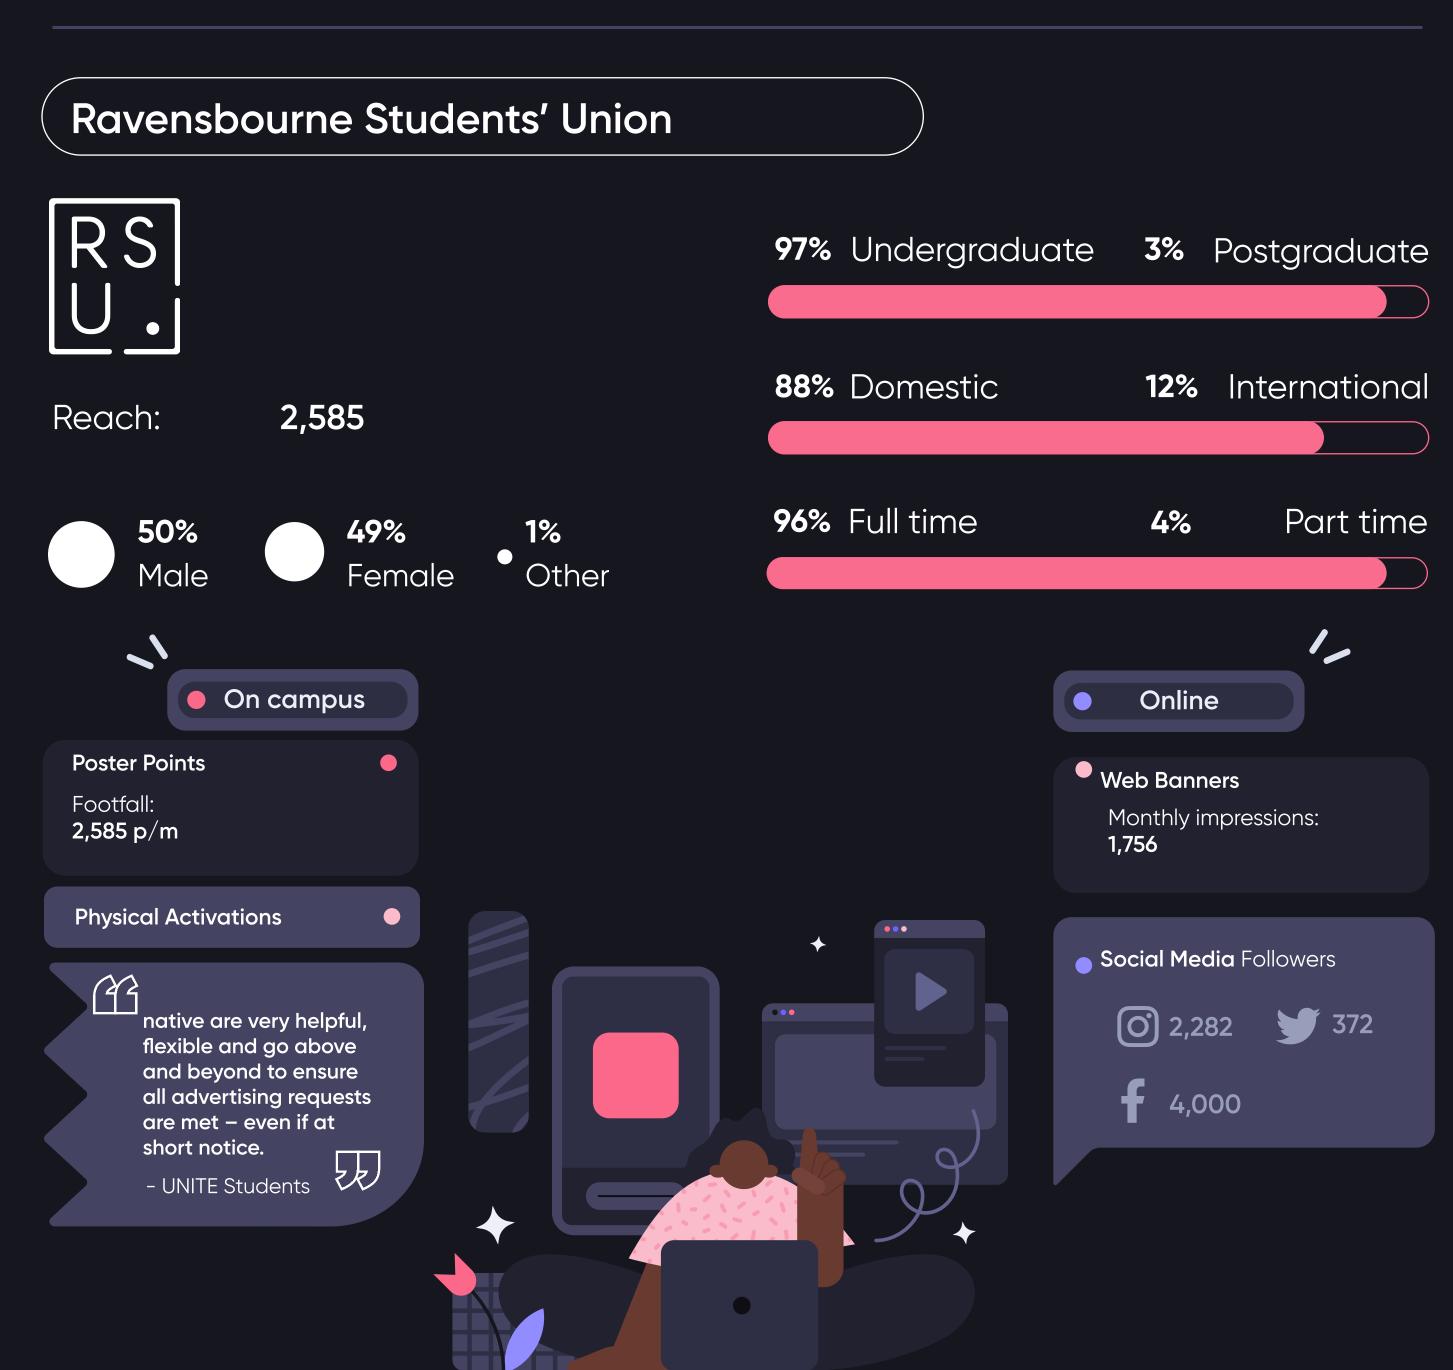

## Get direct access to 1.6 million students

Armed with first party insights and decades of student marketing experience, we're transforming the student advertising landscape to help brands like GoPuff, ODEON and Burger King build sustainable and impactful relationships with student consumers, through our unique suite of campus media and marketing solutions.





## A holistic campaign approach

Whether your goal is to grab students' attention, get them to hit the 'checkout' button or nurture their lifelong loyalty, our team of student marketing experts will work with you to design and deliver a high-impact campaign, selecting the appropriate channels to optimise your spend for results.



A regional approach to increase your impact





## Reach Extender: National

A national approach to increase your impact







## You're in good company

Meet some of our brand partners, across a wide range of student-friendly verticals















get in touch